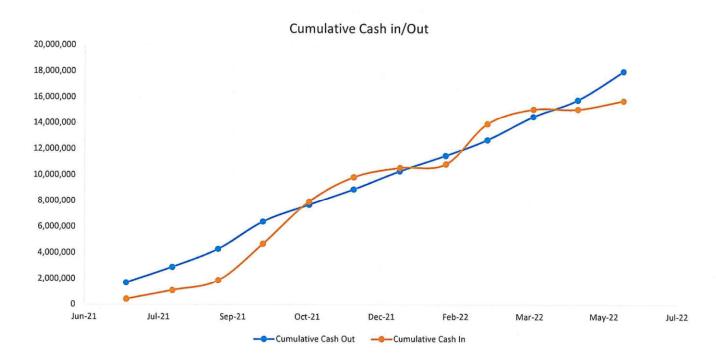

ard meeting, staff intends to request another TRAN for Fiscal Year 2023-24 in the amount of \$2,000,000. Upon the advice of our municipal advisor, we are presently preparing to seek proposals from several banks to ensure that we receive the best possible terms. Weekly meetings are being held with our municipal advisor and our Best, Best & Krieger attorneys to keep everything on schedule for approval of the TRAN on June 13, 2023. At that time, we will have the terms to present to the Board.

#### RECOMMENDATION

Staff recommends that the Board receive and file this progress report regarding the 2023-24 TRAN that will be presented for approval at the June 13, 2023 Regular Board meeting.

ATTACHMENT A: Cash Flow Analysis

Big Bear Fire Authority
Fiscal Year 2021-2022 Cash on Hand Analysis







## BIG BEAR FIRE AUTHORITY AGENDA REPORT

Item No. 1c

**MEETING DATE**: May 17, 2023

**TO**: Board Chair and Directors of Big Bear Fire Authority

**FROM**: Jeff Willis, Fire Chief

**PREPARED BY:** Chardelle Smith, Board Secretary

SUBJECT: BOARD COMPENSATION

#### **BACKGROUND**

At the June 7, 2022, Regular Board meeting, a discussion was held to raise the board compensation to \$150.00 per meeting with up to six meetings a month, but the motion failed. It was brought back to the Administrative Committee on July 19, 2022, for further discussion, where it was decided to bring back for Board discussion as part of job class and compensation analysis required as part of the meet and confer process with the bargaining unit.

#### **DISCUSSION**

Formal meet and confer process with the