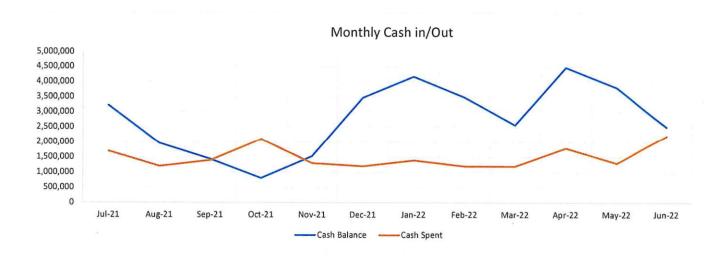

Board meeting, staff intends to request another TRAN for Fiscal Year 2023-24 in the amount of \$2,000,000. Upon the advice of our municipal advisor, we are presently preparing to seek proposals from several banks to ensure that we receive the best possible terms. Weekly meetings are being held with our municipal advisor and our Best, Best & Krieger attorneys to keep everything on schedule for approval of the TRAN on June 13, 2023. At that time, we will have the terms to present to the Board.

#### RECOMMENDATION

Staff recommends that the Board receive and file this progress report regarding the 2023-24 TRAN that will be presented for approval at the June 13, 2023 Regular Board meeting.

ATTACHMENT A: Cash Flow Analysis

Big Bear Fire Authority
Fiscal Year 2021-2022 Cash on Hand Analysis







## BIG BEAR FIRE AUTHORITY AGENDA REPORT

Item No. 1c

**MEETING DATE**: May 17, 2023

**TO**: Board Chair and Directors of Big Bear Fire Authority

**FROM**: Jeff Willis, Fire Chief

**PREPARED BY:** Chardelle Smith, Board Secretary

SUBJECT: BOARD COMPENSATION

#### **BACKGROUND**

At the June 7, 2022, Regular Board meeting, a discussion was held to raise the board compensation to \$150.00 per meeting with up to six meetings a month, but the motion failed. It was brought back to the Administrative Committee on July 19, 2022, for further discussion, where it was decided to bring back for Board discussion as part of job class and compensation analysis required as part of the meet and confer process with the bargaining unit.

#### **DISCUSSION**

Formal meet and confer process with th