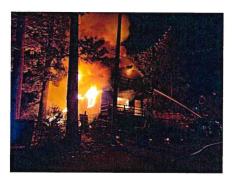

#### SHAKE/SHINGLE NOTICE OF PENDANCY

In 2007, the Big Bear Lake Community Wildfire Protection Plan (CWPP) was developed in collaboration with the US Forest Service, California Department of Forestry, Big Bear City Fire Department, Big Bear Lake Fire Protection District, and the Big Bear Valley Fire Safe Council. This document identified the threat posed by wood shake/shingle roofs in fire propagation. As a result, the City of Big Bear Lake adopted Ordinance No. 20078-383 which classified wood shake/shingle roofs as a public nuisance and required the replacement of these roofs with fire resistive materials effective September 1, 2012, finding that five years was a reasonable time for property owners to comply with the Ordinance. At the same time, the County of San Bernardino adopted a similar Ordinance requiring the replacement of wood shake/shingle roofs affecting the unincorporated areas of Big Bear.

Chief's Report, April 6, 2021 Page 2

In conjunction with these ordinances, six different grant programs were awarded between 2008 and 2019, for a total of \$5,457,712, that offered assistance to property owners in the replacement of these roofs. During this period, 639 roofs were replaced across the mountain top, 357 of those within Big Bear Valley. Currently, there are 20 wood shake/shingle roofs remaining, 6 in the City of Big Bear Lake and 14 in the unincorporated area.

The Fire Authority made repeated attempts to get the remaining properties to act under the grant program which is no longer available. We are now at a point where we are long past the deadline established by City and County Ordinance for the replacement of these roofs and it is now time to proceed with enforcement efforts.

Staff is currently working on an Ordinance that will be brought to the Board in the near future establishing penalties for violations of the fire code. In this new ordinance, we are working to include language that will enable the Fire Authority to place a Notice of Pendency (NOP) on the remaining noncompliant properties. The NOP will alert future buyers of the requirement to replace the wood shake/shingle roof upon change of the title to the property.