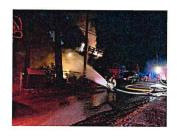

e to the aircraft, nearby fence, and outbuilding that sustained minor damage.

The pilot and passenger were pulled to safety by nearby bystanders. The victims sustained moderate to serious injuries and were airlifted to a trauma unit. The electricity in the neighborhood was knocked out by the plane crash. Bear Valley Electric crews were on scene to restore power to the neighborhood.

Automatic aid assistance was received from San Bernardino County Fire Department-Fawnskin, San Bernardino County Sheriff's Department, and California Highway Patrol.

Picture: Plane crash in vacant lot.



On now

The Pines Lakefront 09-866-5400

Listen live



**BIG BEAR WEATHER** 

ROAD CONDITIONS

**BIG BEAR NEWS** 

**KBHR MUSIC** 

**CONTACT US** 

### Wabash Structure Fire

06/25/2021 by Rhiannon Voest



Big Bear News - Sugarloaf, CA - A residential structure fire was reported on Wabash Lane in Sugarloaf at approximately 9:10 p.m., on Thursday, June 24, 2021. Upon arrival, fire crews observed a twostory gambrel build single-family home well involved. Due to the fire intensity, fire crews were unable to enter the home, which required a defensive fire attack. Crews were able to quickly extinguish the fire within 30 minutes. Despite quick efforts from fire personnel and close

proximity of the structure fire, the adjacent property had minor damage. The occupant of the well involved structure was able to self-evacuate with no injuries. The structure fire required all units from the Big Bear Fire Department to respond with assistance from CAL FIRE and Sheriffs department; Battalion Chief Bria