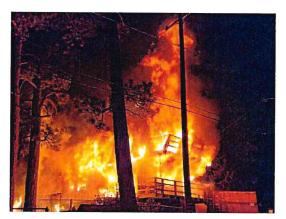

ed a twostory gambrel build single-family home well involved. Due to the fire intensity, fire crews were unable to enter the home, which required a defensive fire attack. Crews were able to quickly extinguish the fire within 30 minutes. Despite quick efforts from fire personnel and close

proximity of the structure fire, the adjacent property had minor damage. The occupant of the well involved structure was able to self-evacuate with no injuries. The structure fire required all units from the Big Bear Fire Department to respond with assistance from CAL FIRE and Sheriffs department; Battalion Chief Brian Parham was on-scene and in command of the response. Cause of the fire is under investigation by Big Bear Fire Department. For tips on fire safety visit our website at www.bigbearfire.org.





The KBHR App on iTunes and Android Play Store. It's free and it's easy to use. One touch links K-BEAR





### Medicare only goes so far.







#### Related Posts:



Sugarloaf



Fire in Big Bear



Struckura Fire at Golden Bear Lodge



Fire Knocked Down Quickly

Filed Under: ALERTS/Breaking Big Bear News, Big Bear News, Fire/Safety

SIG BEAR WEATHER

POAD CONDITIONS

BIG BEAR NEWS

KRH9 MUSIC

CONTACT II



On now

Elevator Boots Counting Crows

Listen live



**BIG BEAR WEATHER** 

**ROAD CONDITIONS** 

**BIG BEAR NEWS** 

**KBHR MUSIC** 

CONTACT US

### Small Dog Rescued From Structure Fire

06/30/2021 by Steve Cassling



Big Bear News – Big Bear Lake, CA – A residential structure fire was reported on N. Eagle Drive in Big Bear Lake at approximately 3:20 p.m., on Tuesday, June