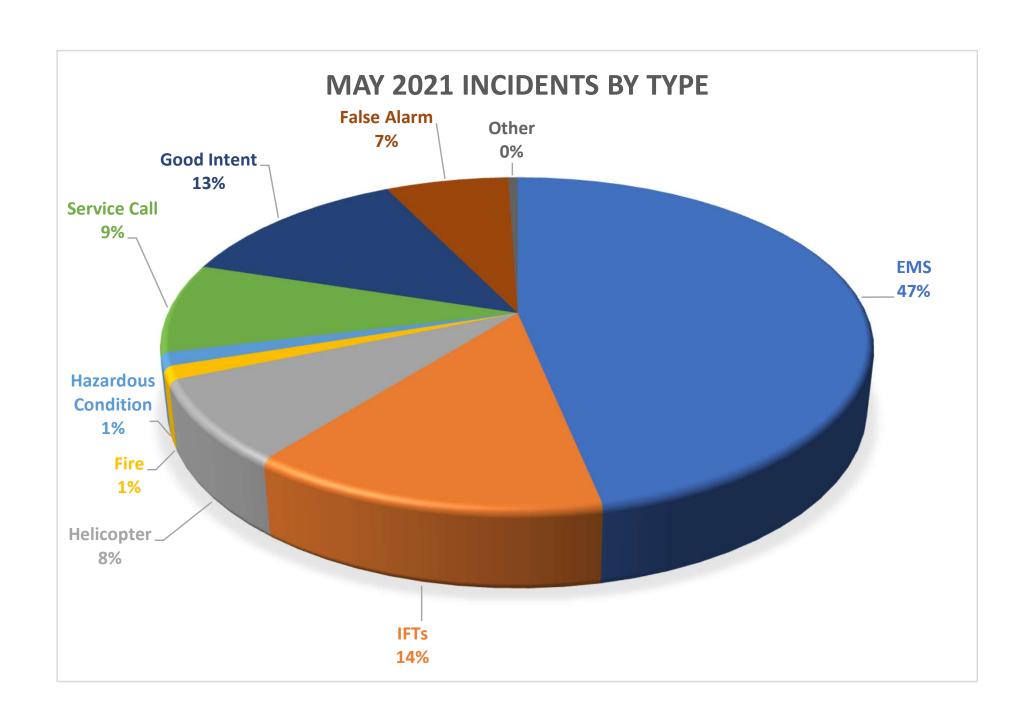

|                   |
| EMS Airway Management Basic EMS Assessment and Treatment of Submersion                                                                         | 1                 |
| EMS Airway Management Basic EMS Assessment and Treatment of Submersion Injuries (Advanced)                                                     | 35                |
| EMS Airway Management Basic  EMS Assessment and Treatment of Submersion Injuries (Advanced)  EMS Bleeding and Shock Basic                      | 1<br>35<br>1      |
| EMS Airway Management Basic  EMS Assessment and Treatment of Submersion Injuries (Advanced)  EMS Bleeding and Shock Basic  EMS HIPAA Awareness | 1<br>35<br>1<br>2 |









### Prepare for 2021 fire season now

**Continued from Page 6** 

of Forest Falls and Angelus Oaks. Big Bear was threatened, but wasn't under evacuation orders, just warnings.

Governor Gavin Newsom signed a \$536 million wildfire package earlier this year to support wildfire suppression, improve forest health and help protect residents and property from wildfires across the state.

The U.S. Drought Monitor shows that most of California is in drought conditions, ranging from severe to exceptional. The lack of moisture during the winter and absence of spring rains are indicators that the 2021 fire season could be intense.

Willis said surprisingly, Big Bear is in a unique position that the fire season danger isn't as bad as similar communities in the mountains. He said the data show