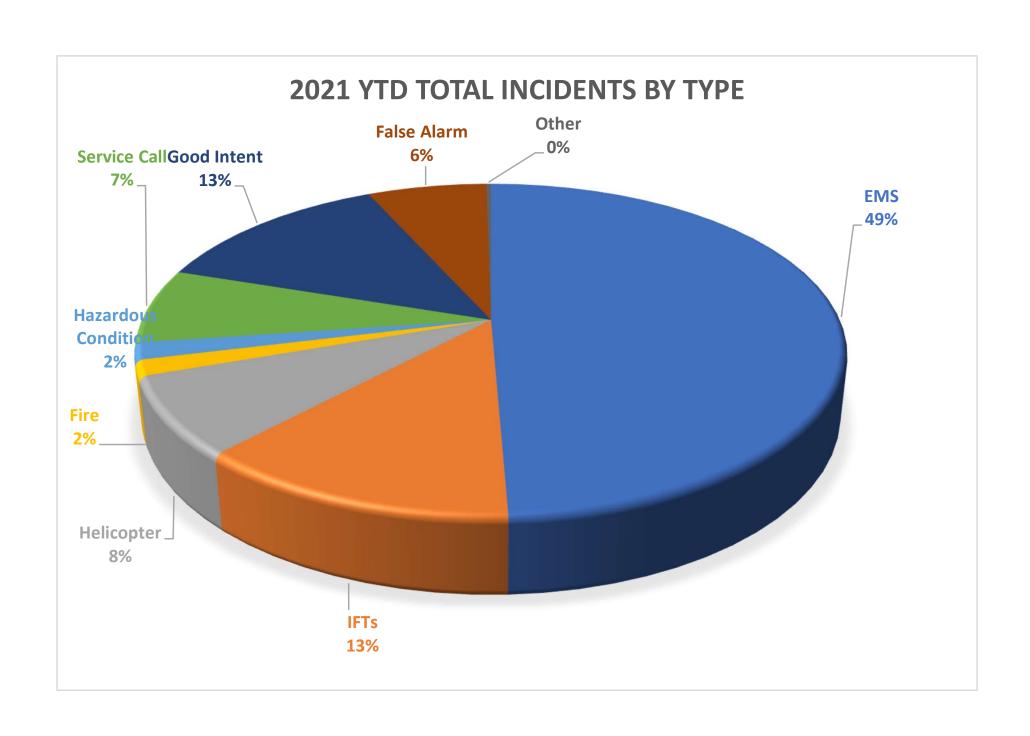

|                   |
| EMS Airway Management Basic EMS Assessment and Treatment of Submersion                                                                         | 1                 |
| EMS Airway Management Basic EMS Assessment and Treatment of Submersion Injuries (Advanced)                                                     | 35                |
| EMS Airway Management Basic  EMS Assessment and Treatment of Submersion Injuries (Advanced)  EMS Bleeding and Shock Basic                      | 1<br>35<br>1      |
| EMS Airway Management Basic  EMS Assessment and Treatment of Submersion Injuries (Advanced)  EMS Bleeding and Shock Basic  EMS HIPAA Awareness | 1<br>35<br>1<br>2 |









### Prepare for 2021 fire season now

**Continued from Page 6** 

of Forest Falls and Angelus Oaks. Big Bear was threatened, but wasn't under evacuation orders, just warnings.

Governor Gavin Newsom signed a \$536 million wildfire package earlier this year to support wildfire suppression, improve forest health and help protect residents and property from wildfires across the state.

The U.S. Drought Monitor shows that most of California is in drought conditions, ranging from severe to exceptional. The lack of moisture during the winter and absence of spring rains are indicators that the 2021 fire season could be intense.

Willis said surprisingly, Big Bear is in a unique position that the fire season danger isn't as bad as similar communities in the mountains. He said the data shows