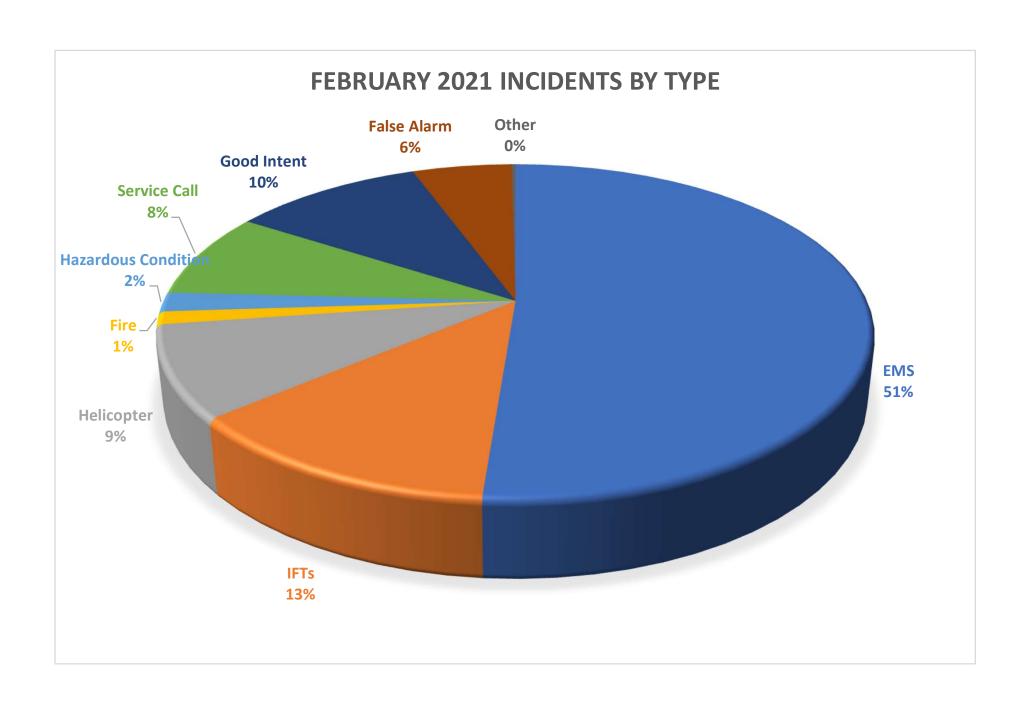

SUBJECT: YTD FINANCE REPORT FOR MONTH ENDING FEBRUARY 28, 2021

### **FEBRUARY**

YTD FINANCIALS – 67% Through the Year

### **Big Bear Fire Authority**

### **Revenues**

• Revenues are at 70% of our YTD budget primarily due to mutual aid revenue being significantly above budget as a result of a very active fire season.

#### **Expenses**

• Salaries are 4% over budget due to the fire season's reimbursable expenses, and total expenses are under budget by 1%.