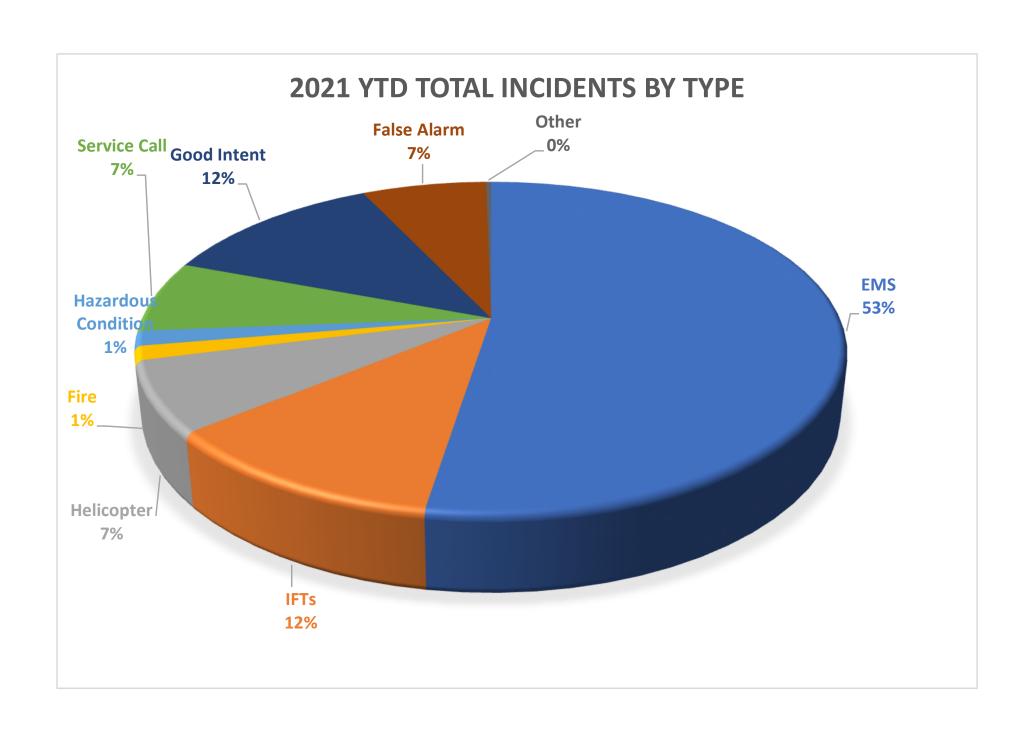

### FIRE AUTHORITY CONSENT CALENDAR

FA1. Approval of Demands – Check Issue Date 01/01/21 through 02/28/21 in the amount of \$1,741,444.56

- FA2. Approval of Meeting Minutes from the February 2, 2021 Regular Meeting of the Big Bear Fire Authority
- FA3. Receive and File Big Bear Fire Department Monthly Activity Reports for January and February 2021.